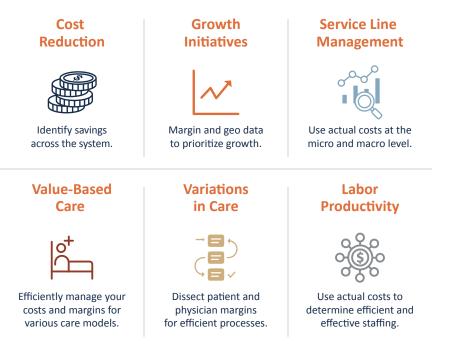

#### **Top Issues for Healthcare CFOs**

Trisus<sup>®</sup> Decision Support is a business decision support solution that enables the identification of your incremental cost of care. It highlights opportunities for process improvement, pricing adjustments, investment and resource allocation.