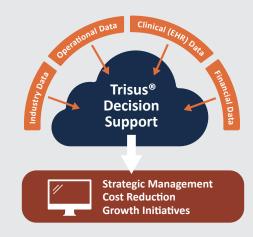

#### **Top Issues for Healthcare CFOs**

Trisus<sup>®</sup> Decision Support is a business decision support solution that enables the identification of your incremental cost of care. It highlights opportunities for process improvement, pricing adjustments, investment and resource allocation.

#### The Power of Trisus®

**Trisus delivers:** 

- In-depth data discovery
- Visibility into variations of care
- Insights for improvements
- Centralized management
- Fully managed implementation
- Value-added support for long-term success